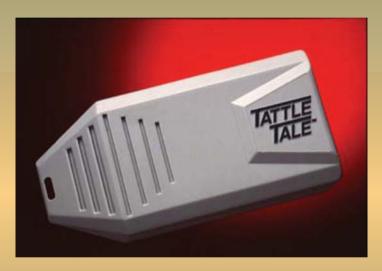

## **TATTLE TALE - Vibration Alarm**

Keep pets off furniture or use for safety.

Using structural vibration technology the TATTLE TALE can detect vibration in an object or surface without any apparent motion.

TATTLE TALE sounds a distinct 3 second alarm. Then resets itself waiting for the next interruption.

MADE IN THE USA ; PATENTED IN THE USA

## Usage **PET TRAINING SAFETY AND SECURITY** Place or Hang the Keeps Pets off: **TATTLE TALE to Detect** Tampering of: Furniture Doors Counter Tops Beds Drawers Plant Stands Windows Gates Garbage Cans Cabinets Car Hoods

## **FEATURES INCLUDE:**

 Automatic Alarm Reset with a HI / LO Sensitivity Switch

- Works in any position, hang it, set or place it anywhere
  - D. Diamantopoulos & Co. O.E.

    2 Archimidous Street 177 78 Tavros